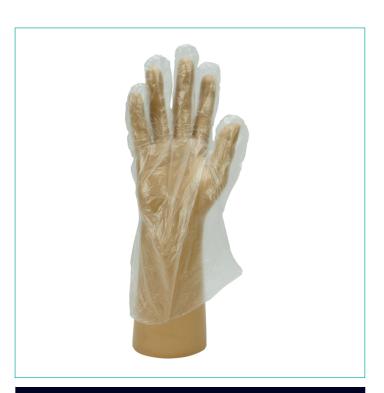

# GD52 Shield® Clear Smooth Polythene Disposable Glove

## **PRODUCT INFORMATION**

| ltem Number            | GD52    |
|------------------------|---------|
| Product Colour         | Clear   |
| Size Range             | S - XL  |
| Fingertip<br>Thickness | 0.01 mm |
| Palm Thickness         | 0.01 mm |
| Typical Weight         | 0.62 g  |
| Shelf Life             | 5 Years |

## **FEATURES**

Latex Free: Latex free reducing the risk of hypersensitivity and allergic reactions

Flexible Material: Flexible material for improved feel and fit reducing fatigue during extended wear

Bagged: Bagged for easy dispensing

Manufactured From: Manufactured from Polyethylene

Powder Free: Reduced risk of dust contamination

Smooth finish: Smooth finish