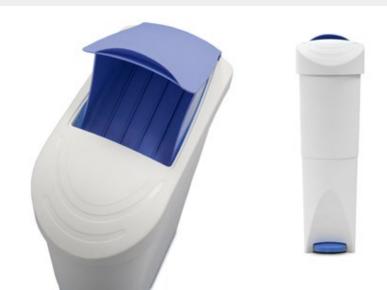

## Pedal Operated Feminine Hygiene Bin

**CODE: WR-FQ-1003** 

- 20 litre capacity
- Double cover; the inner cover closes when the outer cover opens
- Narrow sleek design
- Robust ABS construction
- · Can sit either side of WC
- White & blue colour
- Air freshener holder

## **Specification**

• Dimensions: H 570 x W 170 x D 390mm

• Capacity: 20 Litres

• Material: ABS Plastic

Great space saving design with round edges and a modern finish.

Ideal for busy washroom applications. Pedal operated for hands free use & smooth easy clean hygienic surface. Equipped with a built in deodoriser / air freshener holder.