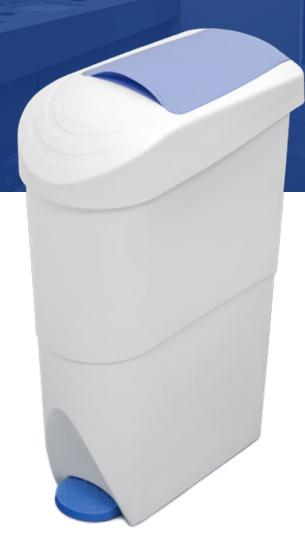

## Pedal Operated Feminine Hygiene Bin

**CODE: WR-FQ-1003** 

- 20 litre capacity
- Double cover; the inner cover closes when the outer cover opens
- Narrow sleek design
- Robust ABS construction
- · Can sit either side of WC
- White & blue colour
- Air freshener holder

## **Specification**

• Dimensions: H 570 x W 170 x D 390mm

• Capacity: 20 Litres

• Material: ABS Plastic

Great space saving design with round edges and a modern finish.

Ideal for busy washroom applications. Pedal operated for hands free use & smooth easy clean hygienic surface. Equipped with a built in deodoriser / air freshener holder.