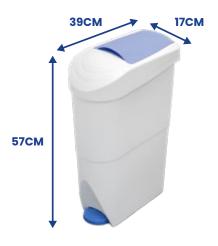

## **Specification**

• Dimensions: H 570 x W 170 x D 390mm

• Capacity: 20 Litres

• Material: ABS Plastic

Great space saving design with round edges and a modern finish.

Ideal for busy washroom applications. Pedal operated for hands free use & smooth easy clean hygienic surface. Equipped with a built in deodoriser / air freshener holder.