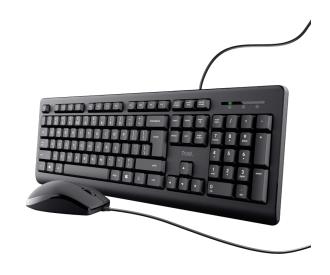

#### What's in the box

- · Wired keyboard
- Wired mouse

# TKM-250 Keyboard and Mouse Set

# **TKM-250 Keyboard and Mouse Set**