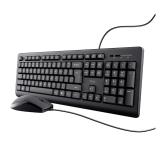

#### **Wired Keyboard And Mouse Set**

Wired keyboard-and-mouse set for comfortable working

#### **Key features**

- Wired mouse-and-keyboard set designed to work in comfort
- Full-size keyboard for optimum efficiency and productivity
- Spill-resistant keyboard to protect from liquids
- 1.8m cable length; position the keyboard anywhere on a desk
- Mouse suitable for both left and right-handed users

#### What's in the box

- · Wired keyboard
- Wired mouse