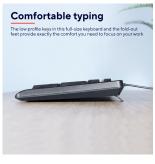

## **Stay adjusted**

Use the fold-out feet to adjust the keyboard's height, so you stay comfortable and get things done. Your hands will thank you!

Trust.