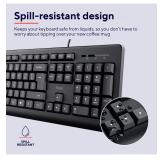

## Splash zone? No problem

A spill-resistant design keeps your keyboard safe from liquids, so you don't have to worry about tipping over your new coffee mug.