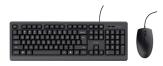

#### **Wired Keyboard And Mouse Set**

Wired keyboard-and-mouse set for comfortable working

#### **Key features**

- Wired mouse-and-keyboard set designed to work in comfort
- Full-size keyboard for optimum efficiency and productivity
- Spill-resistant keyboard to protect from liquids
- 1.8m cable length; position the keyboard anywhere on a desk
- Mouse suitable for both left and right-handed users

#### What's in the box

- · Wired keyboard
- Wired mouse