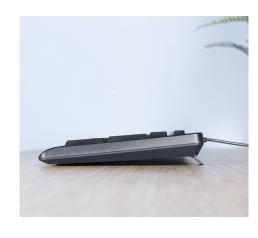

## **Stay adjusted**

Use the fold-out feet to adjust the keyboard's height, so you stay comfortable and get things done. Your hands will thank you!

Trust.