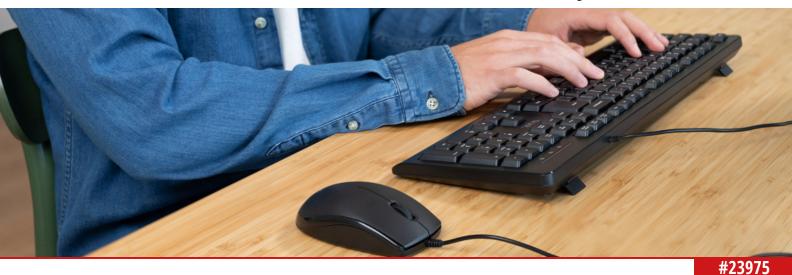

#### **Wired Keyboard And Mouse Set**

Wired keyboard-and-mouse set for comfortable working

## Two's company

The TKM-250 mouse-and-keyboard set is ready for work, setting you up for hours of comfort and efficiency.

## **Productivity is key**

A full-size keyboard provides optimal efficiency and productivity, so you can work quickly (and maybe even go home early).