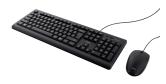

#### **Wired Keyboard And Mouse Set**

Wired keyboard-and-mouse set for comfortable working

#### **Key features**

- Wired mouse-and-keyboard set designed to work in comfort
- Full-size keyboard for optimum efficiency and productivity
- Spill-resistant keyboard to protect from liquids
- 1.8m cable length; position the keyboard anywhere on a desk
- Mouse suitable for both left and right-handed users

#### What's in the box

- · Wired keyboard
- Wired mouse