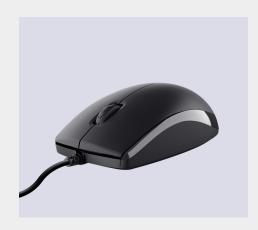

## All hands on deck

Left-handed, right-handed – the TKM-250 mouse is suitable for everyone. All it wants is someone to hold.