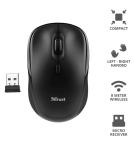

#### **Key features**

- 3-button wireless optical mouse
- Suitable for both right and left hand use
- Storable USB micro-receiver with 8m wireless range
- Speed select button (800/1600 DPI)
- Just plug and go; no need to install a driver
- Easy-to-open and sustainable packaging (100% recycled materials)

## Ambidextrous

Designed with an ambidextrous form factor, the TM-200 is suited for both right and left handed users. This makes it ideal for versatile use around the office and perfect for suiting various employee preferences.