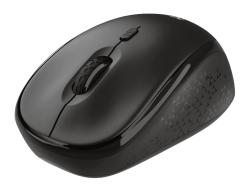

#### **Wireless Mouse**

Compact wireless optical mouse with comfortable shape

#### **Key features**

- 3-button wireless optical mouse
- Suitable for both right and left hand use
- Storable USB micro-receiver with 8m wireless range
- Speed select button (800/1600 DPI)
- Just plug and go; no need to install a driver
- Easy-to-open and sustainable packaging (100% recycled materials)

### **Wireless Comfort**

The Trust TM-200 Wireless Mouse guarantees smooth and easy operation. Its wireless design offers complete freedom of use for an optimised workflow and with the integrated rubber sides, users can work comfortably throughout the entire day. Keep fingertip control with 3 buttons and use the mouse accurately on a variety of surfaces thanks to its optical sensor.