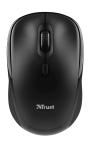

#### **Wireless Mouse**

Compact wireless optical mouse with comfortable shape

### **Wireless Comfort**

The Trust TM-200 Wireless Mouse guarantees smooth and easy operation. Its wireless design offers complete freedom of use for an optimised workflow and with the integrated rubber sides, users can work comfortably throughout the entire day. Keep fingertip control with 3 buttons and use the mouse accurately on a variety of surfaces thanks to its optical sensor.