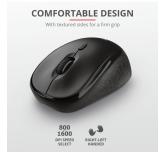

### **Wireless Comfort**

The Trust TM-200 Wireless Mouse guarantees smooth and easy operation. Its wireless design offers complete freedom of use for an optimised workflow and with the integrated rubber sides, users can work comfortably throughout the entire day. Keep fingertip control with 3 buttons and use the mouse accurately on a variety of surfaces thanks to its optical sensor.