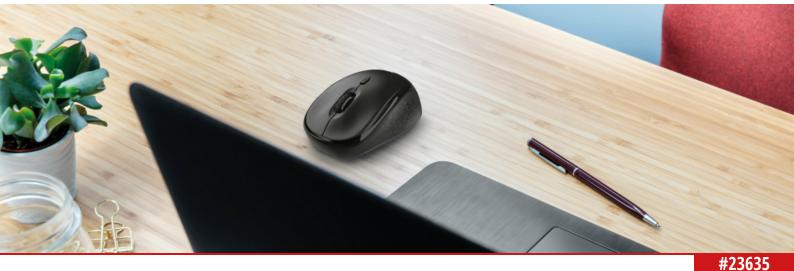

### **Wireless Comfort**

The Trust TM-200 Wireless Mouse guarantees smooth and easy operation. Its wireless design offers complete freedom of use for an optimised workflow and with the integrated rubber sides, users can work comfortably throughout the entire day. Keep fingertip control with 3 buttons and use the mouse accurately on a variety of surfaces thanks to its optical sensor.

## Ambidextrous

Designed with an ambidextrous form factor, the TM-200 is suited for both right and left handed users. This makes it ideal for versatile use around the office and perfect for suiting various employee preferences.