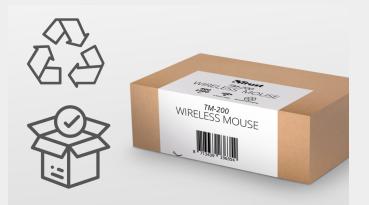

## **Quick Setup and Sustainable Packaging**

The packaging for the TM-200 is made with optimal sustainability. Both the cardboard box and the LDPE plastic mouse cover are made from 100% recycled materials. Furthermore, the box is easily opened and the mouse requires no installation software, so users can start working instantly.