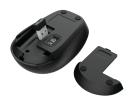

### What's in the box

- Wireless compact mouse
- USB micro receiver
- Battery

## Ambidextrous

Designed with an ambidextrous form factor, the TM-200 is suited for both right and left handed users. This makes it ideal for versatile use around the office and perfect for suiting various employee preferences.