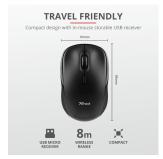

#### **Key features**

- 3-button wireless optical mouse
- Suitable for both right and left hand use
- Storable USB micro-receiver with 8m wireless range
- Speed select button (800/1600 DPI)
- Just plug and go; no need to install a driver
- Easy-to-open and sustainable packaging (100% recycled materials)

### **Wireless Comfort**

The Trust TM-200 Wireless Mouse guarantees smooth and easy operation. Its wireless design offers complete freedom of use for an optimised workflow and with the integrated rubber sides, users can work comfortably throughout the entire day. Keep fingertip control with 3 buttons and use the mouse accurately on a variety of surfaces thanks to its optical sensor.