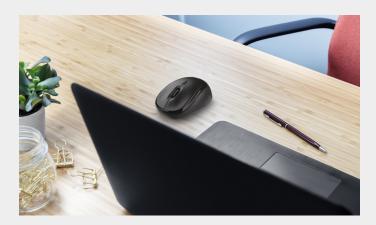

### **Wireless Comfort**

The Trust TM-200 Wireless Mouse guarantees smooth and easy operation. Its wireless design offers complete freedom of use for an optimised workflow and with the integrated rubber sides, users can work comfortably throughout the entire day. Keep fingertip control with 3 buttons and use the mouse accurately on a variety of surfaces thanks to its optical sensor.

## Ambidextrous

Designed with an ambidextrous form factor, the TM-200 is suited for both right and left handed users. This makes it ideal for versatile use around the office and perfect for suiting various employee preferences.