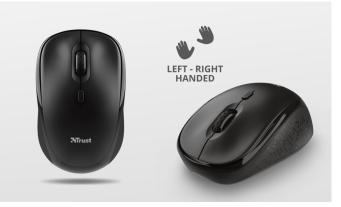

## Ambidextrous

Designed with an ambidextrous form factor, the TM-200 is suited for both right and left handed users. This makes it ideal for versatile use around the office and perfect for suiting various employee preferences.