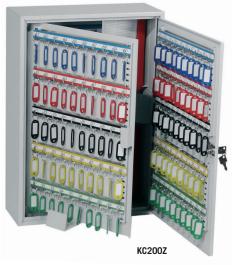

## KC-SERIES KEY-LOCKING KEY CABINETS

A series of high quality key-locking Key Cabinets ranging from 42 hooks up to 600 hook units.

- LOCKING Cabinets are manufactured with a high quality cylinder key lock supplied with 2 keys.
- SPECIAL FEATURES Each unit comes with adjustable hook bars and number labels to suit. The 400 and 600-hook units are double door cabinets.
- FIXING The cabinets have pre-drilled fixing holes for wall mounting.
- FINISH Finished in a high quality durable powder coated finish.

| MODEL<br>NUMBER | EXTERNAL DIMENSIONS<br>H x W x D | WEIGHT | HOOKS |
|-----------------|----------------------------------|--------|-------|
| KC42Z           | 350 x 270 x 80mm                 | 4kg    | 42    |
| KC64Z           | 450 x 300 x 80mm                 | 6kg    | 64    |
| KC100Z          | 550 x 380 x 80mm                 | 7kg    | 100   |
| KC200Z          | 550 x 380 x 140mm                | 11kg   | 200   |
| KC300Z          | 550 x 380 x 205mm                | 14kg   | 300   |
| KC400Z          | 550 x 730 x 140mm                | 20kg   | 400   |
| KC600Z          | 550 x 730 x 205mm                | 28kg   | 600   |