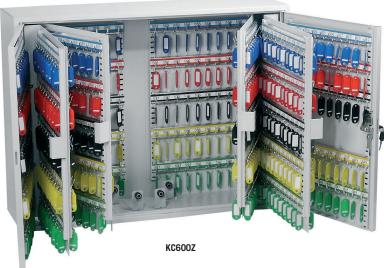

## KC-SERIES KEY-LOCKING KEY CABINETS

A series of high quality key-locking Key Cabinets ranging from 42 hooks up to 600 hook units.

- LOCKING Cabinets are manufactured with a high quality cylinder key lock supplied with 2 keys.
- SPECIAL FEATURES Each unit comes with adjustable hook bars and number labels to suit. The 400 and 600-hook units are double door cabinets.
- FIXING The cabinets have pre-drilled fixing holes for wall mounting.
- FINISH Finished in a high quality durable powder coated finish.

| MODEL<br>NUMBER | EXTERNAL DIMENSIONS<br>H x W x D | WEIGHT | HOOKS |
|-----------------|----------------------------------|--------|-------|
| KC42Z           | 350 x 270 x 80mm                 | 4kg    | 42    |
| KC64Z           | 450 x 300 x 80mm                 | 6kg    | 64    |
| KC100Z          | 550 x 380 x 80mm                 | 7kg    | 100   |
| KC200Z          | 550 x 380 x 140mm                | 11kg   | 200   |
| KC300Z          | 550 x 380 x 205mm                | 14kg   | 300   |
| KC400Z          | 550 x 730 x 140mm                | 20kg   | 400   |
| KC600Z          | 550 x 730 x 205mm                | 28kg   | 600   |