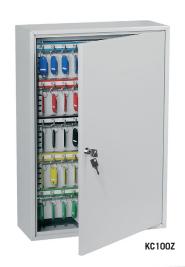

## KC-SERIES KEY-LOCKING KEY CABINETS

A series of high quality key-locking Key Cabinets ranging from 42 hooks up to 600 hook units.

- LOCKING Cabinets are manufactured with a high quality cylinder key lock supplied with 2 keys.
- SPECIAL FEATURES Each unit comes with adjustable hook bars and number labels to suit. The 400 and 600-hook units are double door cabinets.
- FIXING The cabinets have pre-drilled fixing holes for wall mounting.
- FINISH Finished in a high quality durable powder coated finish.

| MODEL<br>NUMBER | EXTERNAL DIMENSIONS<br>H x W x D | WEIGHT | HOOKS |
|-----------------|----------------------------------|--------|-------|
| KC42Z           | 350 x 270 x 80mm                 | 4kg    | 42    |
| KC64Z           | 450 x 300 x 80mm                 | 6kg    | 64    |
| KC100Z          | 550 x 380 x 80mm                 | 7kg    | 100   |
| KC200Z          | 550 x 380 x 140mm                | 11kg   | 200   |
| KC300Z          | 550 x 380 x 205mm                | 14kg   | 300   |
| KC400Z          | 550 x 730 x 140mm                | 20kg   | 400   |
| KC600Z          | 550 x 730 x 205mm                | 28kg   | 600   |