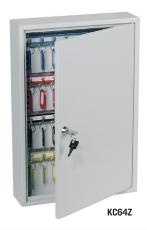

## KC-SERIES KEY-LOCKING KEY CABINETS

A series of high quality key-locking Key Cabinets ranging from 42 hooks up to 600 hook units.

- LOCKING Cabinets are manufactured with a high quality cylinder key lock supplied with 2 keys.
- SPECIAL FEATURES Each unit comes with adjustable hook bars and number labels to suit. The 400 and 600-hook units are double door cabinets.
- FIXING The cabinets have pre-drilled fixing holes for wall mounting.
- FINISH Finished in a high quality durable powder coated finish.

| MODEL<br>NUMBER | EXTERNAL DIMENSIONS<br>H x W x D | WEIGHT | HOOKS |
|-----------------|----------------------------------|--------|-------|
| KC42Z           | 350 x 270 x 80mm                 | 4kg    | 42    |
| KC64Z           | 450 x 300 x 80mm                 | 6kg    | 64    |
| KC100Z          | 550 x 380 x 80mm                 | 7kg    | 100   |
| KC200Z          | 550 x 380 x 140mm                | 11kg   | 200   |
| KC300Z          | 550 x 380 x 205mm                | 14kg   | 300   |
| KC400Z          | 550 x 730 x 140mm                | 20kg   | 400   |
| KC600Z          | 550 x 730 x 205mm                | 28kg   | 600   |