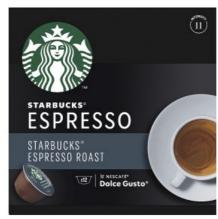

# Starbucks Espresso Roast Espresso by Nescafe Dolce Gusto Coffee Pods x 12

**EAN** 7613036927109

**Target market(s)** GB, IE

#### **Alternative Description**

Supplier Preferred Product Name - Starbucks Espresso Roast by Nescafe Dolce Gusto coffee pods X12

#### Brand

Starbucks

#### **Product Marketing**

Discover the rich & caramelly notes of STARBUCKS by NESCAFE DOLCE GUSTO Espresso Roast Dark Roast Coffee Pods.

Intense and caramelly sweet, this coffee is at the heart of our handcrafted latte. Coffee pods compatible with NESCAFE DOLCE GUSTO Coffee Machines.