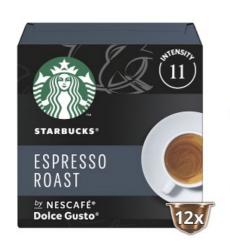

# Starbucks Espresso Roast Espresso by Nescafe Dolce Gusto Coffee Pods x 12

**EAN** 7613036927109

**Target market(s)** GB, IE

#### **Alternative Description**

Supplier Preferred Product Name - Starbucks Espresso Roast by Nescafe Dolce Gusto coffee pods X12

#### **Product Marketing**

Discover the rich & caramelly notes of STARBUCKS by NESCAFE DOLCE GUSTO Espresso Roast Dark Roast Coffee Pods.

Intense and caramelly sweet, this coffee is at the heart of our handcrafted latte. Coffee pods compatible with NESCAFE DOLCE GUSTO Coffee Machines.