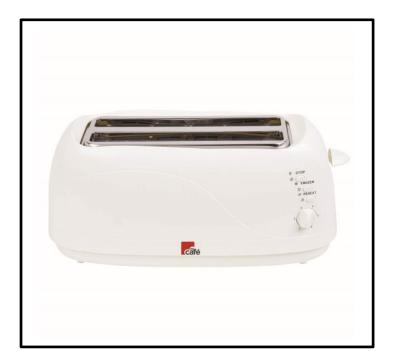

## **EV3005: 4 Slice Long Slot Toaster - White**

- 2 Toasting Slots Fit 4 Slices
- Cool Wall
- Variable Browning Control
- Stop, Frozen and Reheat Buttons
- Removable Crumb Tray for Easy Cleaning
- Cord Storage
- Non-Slip Feet

This stylish My Café EV3005 4 slice white toaster features extra-long slots to accommodate a total of 4 slices of bread, as well as stop, frozen and reheat buttons for convenience.

The variable browning control dial means toasting the perfect slice is simple and no unnecessary mess with the removable crumb tray.