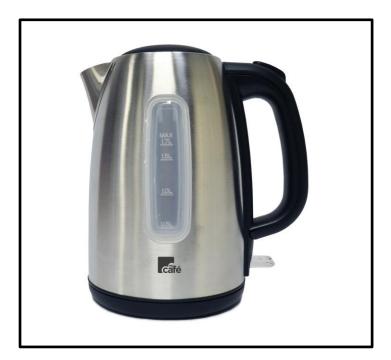

## **!Pik·a·Pak**

**EV7710: 1.7 Litre Jug Kettle – Brushed Stainless Steel** 

- 2.2kW
- 1.7 Litre Capacity
- Large Water Level Window
- LED Power Indicator Light
- Concealed Heating Element
- Easy Open Lid with Push Button Operation
- 360° Cordless Base
- Cord Storage
- Auto Cut Off
- Boil Dry and Overheat Protection

This My Café EV7710 cordless jug kettle in brushed stainless steel with black handle features an easy open lid with push button positioned on the handle for added safety.

It benefits from a removable and washable filter and a large water gauge and the on/off switch illuminates when the power is switched on.

Manufacturer Model No: EV7710 (MYC06868)

Product Dimensions (mm): H:221 W:157 D:245 Product Weight (kg): 0.9

Pack Dimensions (mm): H: 280 W:200 D:200 Pack Weight (kg): 1.1

Barcode: 5016368068687