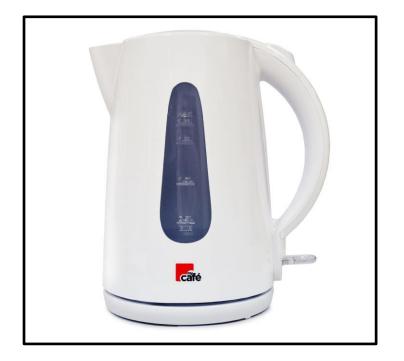

## EV7005: 1.7 Litre Cordless Jug Kettle - White

- 3kW Rapid Boil
- 1.7 Litre Capacity
- Large Blue Illuminating Water Level Window
- Concealed Heating Element
- Easy Open Lid with Push Button Operation
- Removable, Washable Filter
- 360° Cordless Base
- Cord Storage
- Auto Cut Off
- Boil Dry and Overheat Protection

This My Café EV7005 1.7 litre white cordless kettle is a staple of any kitchen, with a rapid boil function meaning you don't have to wait as long to make your perfect cup.

The large blue illuminated water window means you'll never overfill the kettle again, and the removable, washable filter helps you achieve the perfect cuppa every time.