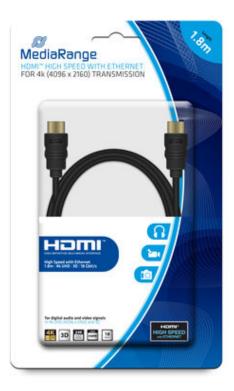

## MRCS156

MediaRange HDMI<sup>™</sup> High Speed connection cable with Ethernet, goldplated contacts, 18 Gbit/s data transfer rate, 1.8m, black

Whether at home or in the office, MediaRange has just the right cable. Our diverse range of dependable high quality cables and extension cords guarantees optimal and trouble-free data transmission.

## FEATURES

- Cable type: HDMI<sup>™</sup> High Speed connection cable with Ethernet
- Plugs: HDMI<sup>™</sup> plug to HDMI<sup>™</sup> plug
- Data transfer rate: 18 Gbit/s
- Gold-plated contacts
- AWG: 30 (0,255mm diameter)
- Triple shielded
- Cable shape: round
- Cable length: 1.8m
- Color: black