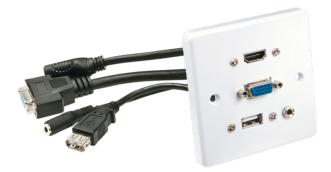

## Wall plate VGA/HDMI/USB/3.5mm Stereo

86x86mm, Screw distance approx. 60mm

## | DESCRIPTION

- Installation ready Multi AV faceplate with 10cm trailing leads
- Single gang, plastic wall plate design fits a standard mains back box
- Connectors: HDMI, VGA, USB, Audio
- Faceplate size: 86mm x 86mm
- 2 year warranty

The LINDY Multi AV Faceplate is a ready to use single gang wall plate with 10cm trailing leads. This solution provides a neat and tidy AV installation with no soldering required just connect the cables and feed them through the walls.

## Front **Connectors**:

- HDMI: HDMI Type A Female
- VGA: SVGA 15 Pin Female
- USB: USB Type A Female
- Audio: 3.5mm Stereo Socket

Rear Connectors: (via 10cm trailing lead)

- HDMI: HDMI Type A Female
- VGA: SVGA 15 Pin Female
- USB: USB Type A Female
- Audio: 3.5mm Stereo Socket
- Dimensions: 86 x 86mm (requires minimum 45mm deep back box)