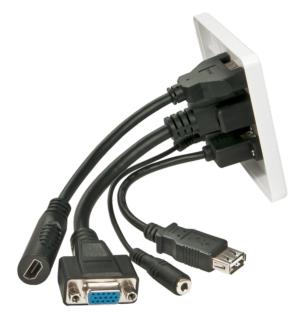

## Wall plate VGA/HDMI/USB/3.5mm Stereo

86x86mm, Screw distance approx. 60mm

## | DESCRIPTION

- Installation ready Multi AV faceplate with 10cm trailing leads
- Single gang, plastic wall plate design fits a standard mains back box
- Connectors: HDMI, VGA, USB, Audio
- Faceplate size: 86mm x 86mm
- 2 year warranty

The LINDY Multi AV Faceplate is a ready to use single gang wall plate with 10cm trailing leads. This solution provides a neat and tidy AV installation with no soldering required just connect the cables and feed them through the walls.

## Front **Connectors**:

- HDMI: HDMI Type A Female
- VGA: SVGA 15 Pin Female
- USB: USB Type A Female
- Audio: 3.5mm Stereo Socket

Rear Connectors: (via 10cm trailing lead)

- HDMI: HDMI Type A Female
- VGA: SVGA 15 Pin Female
- USB: USB Type A Female
- Audio: 3.5mm Stereo Socket
- Dimensions: 86 x 86mm (requires minimum 45mm deep back box)