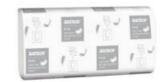

# Katrin Plus Hand Towel Non Stop EasyFlush M2 Handy Pack

#### 61624

- · Soft but strong high-quality paper towels, with excellent absorbency, for hygienic, effective and gentle hand drying.
- Quickly and completely water soluble quality that is ideal for use in closed or sensitive wastewater systems (e.g. vacuum systems in public transport).
- 2-ply, bright white multifold towels with Z-fold (3 panels) and small sheet format (20.3 cm).
- Recommended for all washrooms with low to high traffic and for users who have high quality expectations.
- The self-presenting sheets, combined with the KATRIN hand towel dispenser Mini or M, guarantee hygienic dispensing.
- The individually presented, fully open sheets deliver controlled and cost effective usage.
- · The unique windmill embossing combines attractive design with sophisticated technology and offers excellent absorption properties with pleasant softness.
- The smart, compact Handy Pack format with integrated handle enables thousands of towels to be carried comfortably with just one hand. The integrated perforation makes it easy to open and offers optimum protection against moisture.
- The film packaging contains at least 30% recycled content (= 'GREEN PACK') and is 100% recyclable.
- Certified with the EU Ecolabel and the Nordic Ecolabel.
- Dermatologically tested.
- Approved for direct food contact.
- Click here and learn more about the different fold types.