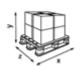

## **Transport pallet**

x 800 mm

y 2180 mm

z 1200 mm

60

343.14 kg

6414301068166