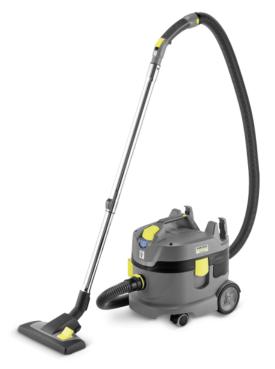

## **T 9/1 BP PACK**

Flexible and, thanks to the powerful Kärcher Battery Power+ battery, extremely powerful and durable: Our T 9/1 Bp battery powered dry vacuum cleaner stands the test against mains-operated dry vacuum cleaners.

#### Order no.

1.528-122.0

- Powerful Kärcher Battery Power+ 36V battery
- Quick charger
- Energy-saving eco!efficiency mode

| Technical data                                      |            |                                                                                                                                                         |
|-----------------------------------------------------|------------|---------------------------------------------------------------------------------------------------------------------------------------------------------|
| EAN code                                            |            | 4054278541761                                                                                                                                           |
| Battery Platform                                    |            | 36 V battery platform                                                                                                                                   |
| Container content                                   | 1          | 9                                                                                                                                                       |
| Sound pressure level                                | dB(A)      | 59                                                                                                                                                      |
| Air flow                                            | I/s        | 40                                                                                                                                                      |
| Rated performance                                   | W          | 500                                                                                                                                                     |
| Vacuum                                              | mbar / kPa | 210 / 22                                                                                                                                                |
| Standard nominal size                               |            | ID 35                                                                                                                                                   |
| Battery Type                                        |            | Removable lithium-ion battery                                                                                                                           |
| Voltage                                             | V          | 36                                                                                                                                                      |
| Capacity                                            | Ah         | 7.5                                                                                                                                                     |
| Number of batteries required                        | Piece(s)   | 1                                                                                                                                                       |
| Performance per battery charge                      | m²         | approx. 150 (7.5 Ah)                                                                                                                                    |
| Runtime per battery charging                        | min        | ecolefficiency mode: max. 66<br>(7.5 Ah) / Power mode: max. 31<br>(7.5 Ah) / ecolefficiency mode:<br>max. 50 (6.0 Ah) / Power mode:<br>max. 22 (6.0 Ah) |
| Battery charging time with fast<br>charger 80%/100% | min        | 58 / 81                                                                                                                                                 |
| Charging Current                                    | Α          | 6                                                                                                                                                       |
| Power supply for battery charger                    | V / Hz     | 100 - 240 / 50 - 60                                                                                                                                     |
| Weight without accessories                          | kg         | 6.8                                                                                                                                                     |
| Weight incl. packaging                              | kg         | 12                                                                                                                                                      |
| Dimensions (L × W × H)                              | mm         | 420 × 325 × 382                                                                                                                                         |
|                                                     |            |                                                                                                                                                         |