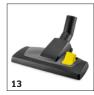

# **EQUIPMENT FOR T 9/1 BP PACK** 1.528-122.0

|                                                                     |    | Order no    | Description                                                                                                                        |
|---------------------------------------------------------------------|----|-------------|------------------------------------------------------------------------------------------------------------------------------------|
| BATTERIES                                                           |    | Order no.   | Description                                                                                                                        |
| Battery Power+ 36/75                                                | 1  | 2.445-043.0 |                                                                                                                                    |
| Battery Power+ 36/60                                                | 2  | 2.042-022.0 |                                                                                                                                    |
| BATTERY CHARGERS                                                    |    | 2.042 022.0 |                                                                                                                                    |
| Fast battery recharger Battery Power+ 36/60                         | 3  | 2.445-047.0 |                                                                                                                                    |
| Universal charger Battery Power+ 18-36                              | 4  | 2.445-055.0 |                                                                                                                                    |
| FILTER T/NT                                                         | 4  | 2.443-033.0 |                                                                                                                                    |
| Main filter baskets                                                 |    |             |                                                                                                                                    |
| Permanent main filter basket, T 9/1                                 | 5  | 5721 620 N  | Plastic frames with nylon fabric, washably to 40°C.                                                                                |
| Paper filter bags                                                   | J  | 3.731-026.0 | riastic frames with hytoricable, washably to 40 C.                                                                                 |
| Paper filter bags, 10 × , T 7/1, T 9/1, T 10/1                      | 6  | 6.904-333.0 | 10 paper filter bags (BIA-C dust class M), suitable for all industrial dry vacuum cleaners (e.g. T $7/1$ und T $10/1$ ).           |
| Paper filter bags, 300 × , T 7/1, T 9/1, T 10/1                     | 7  | 6.904-337.0 | For bulk consumers: 300 paper filter bags (BIA-C dust class M) suitable for all T 7/1 and T $10/1$ industrial dry vacuum cleaners. |
| Paper filter bags, 10 × , T 7/1, T 9/1, T 10/1                      | 8  | 6.904-370.0 | Paper filter bags for low-dust disposal.                                                                                           |
| Fabric filter bag                                                   | •  |             |                                                                                                                                    |
| Filter bag cloth                                                    | 9  | 6.904-316.0 | Cotton filter bags, washable up to 40°C, suitable for T7/1, T 10/1 and T 12/1 models.                                              |
| Fleece filter bags (3 ply)                                          |    |             |                                                                                                                                    |
| Fleece filter bags, 300 $\times$ , BV 5/1, BVL 5/1 Bp, T 7/1, T 9/1 | 10 | 6.904-336.0 | Fleece filter bag, 3-ply, tear-proof, dust class M / large-scale consumer pack                                                     |
| BENDS                                                               |    |             |                                                                                                                                    |
| Plastic bend                                                        |    |             |                                                                                                                                    |
| Elbow electrically conducting packaged N                            | 11 | 2.889-148.0 | Ergonomic bend for the new clip system. With airflow control slide, in an antistatic design.                                       |
| SUCTION NOZZLES                                                     |    |             |                                                                                                                                    |
| Crevice nozzles                                                     |    |             |                                                                                                                                    |
| Crevice nozzle packaged NW35                                        | 12 | 2.889-130.0 | Plastic crevice nozzle.                                                                                                            |
| Combi-nozzles (dry)                                                 |    |             |                                                                                                                                    |
| Floor tool packaged NW35                                            | 13 | 2.889-129.0 | Plastic floor nozzle, ID 35 and switchable.                                                                                        |
| Upholstery nozzles                                                  |    |             |                                                                                                                                    |
| Upholstery brush                                                    | 14 | 6.905-998.0 |                                                                                                                                    |