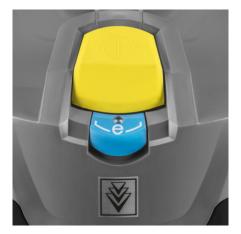

#### eco!efficiency mode

■ The ecolefficiency mode reduces the energy demand and volume of the machine and increases the battery running time.