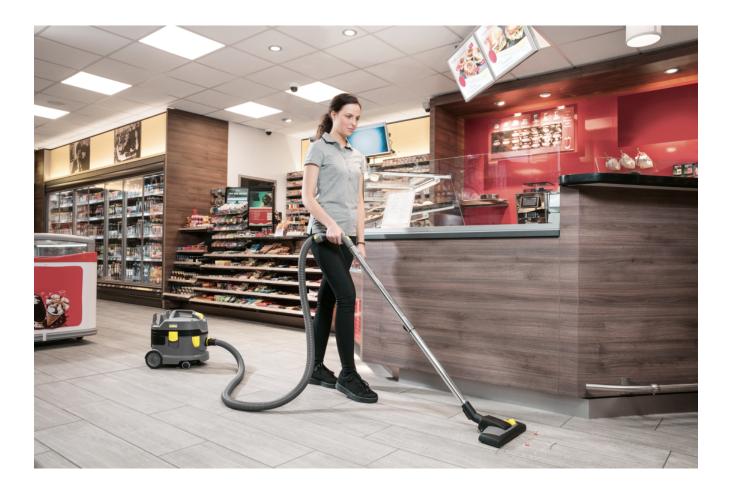

| Safety class                   |          | II                           |

Included in deliver

### **KÄRCHER**





#### eco!efficiency mode

■ The ecolefficiency mode reduces the energy demand and volume of the machine and increases the battery running time.



#### **Ergonomic bend**

 The ergonomic bend sits comfortably in the hand and allows fatigue-free working over long periods of time.



#### **Ergonomic carrying handle**

■ The ergonomic carry handle with suction tube storage is designed for easy and convenient transport including accessories.

### **KÄRCHER**

# **EQUIPMENT FOR T 9/1 BP PACK** 1.528-122.0





























|                                                                     |    | Order no    | Description                                                                                                                        |
|-----------------------------------