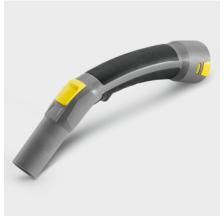

#### **Ergonomic bend**

 The ergonomic bend sits comfortably in the hand and allows fatigue-free working over long periods of time.