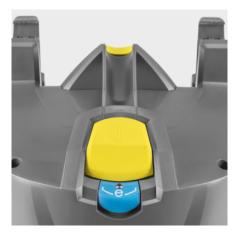

#### eco!efficiency mode

■ The ecolefficiency mode reduces the energy demand and volume of the machine and increases the battery running time.