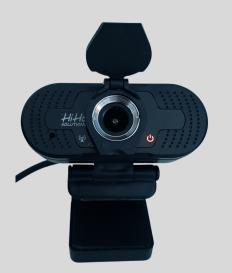

High Resolution 1080p Webcam

## FEATURES

- HD 1080p
- Easy Set Up, Plug and Play
- Enhanced Built in Microphone
- Automatic White Balance
- Automatic Exposure
- Crystal Clear Images
- Fixed Focus Lens
- 2 Mega Pixels
- 30 fps
- Take Photos
- Take Videos
- Privacy Shutter
- Universal Clip for Laptop/Monitor/PC/Mac
- Tripod Mount
- 1 Year Limited Warranty