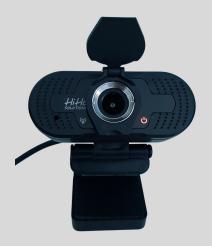

## **SPECIFICATIONS**

Focusing Fixed Focus

Video Resolution HD 1080p (1920 x 1080/30fps) 2 Mega Pixels

Lens 3.6mm

Field of View 75 Degrees (approx.)

Supports Automatic White Balance, Automatic Exposure

Built In Microphone 5 Metre Range, Audio Bit Rate 35kbp

## FEATURES

- HD 1080p
- Easy Set Up, Plug and Play
- Enhanced Built in Microphone
- Automatic White Balance
- Automatic Exposure
- Crystal Clear Images
- Fixed Focus Lens
- 2 Mega Pixels
- 30 fps
- Take Photos
- Take Videos
- Privacy Shutter
- Universal Clip for Laptop/Monitor/PC/Mac
- Tripod Mount
- 1 Year Limited Warranty