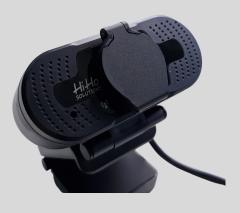

High Resolution 1080p Webcam

## FEATURES

- HD 1080p
- Easy Set Up, Plug and Play
- Enhanced Built in Microphone
- Automatic White Balance
- Automatic Exposure
- Crystal Clear Images
- Fixed Focus Lens
- 2 Mega Pixels
- 30 fps
- Take Photos
- Take Videos
- Privacy Shutter
- Universal Clip for Laptop/Monitor/PC/Mac
- Tripod Mount
- 1 Year Limited Warranty