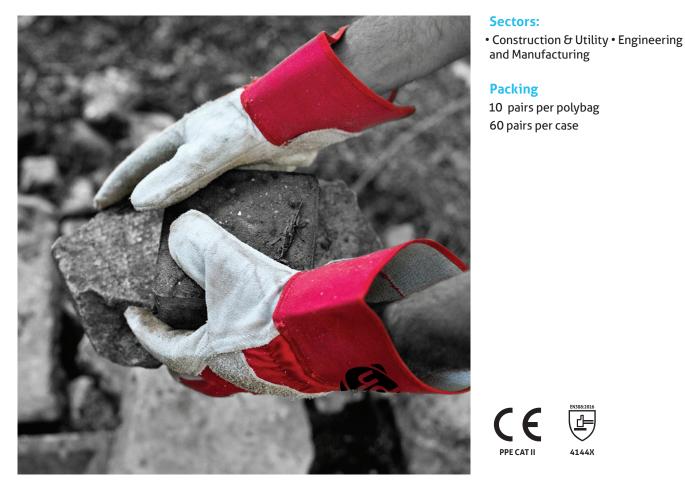

## **Premium Chrome Rigger**

**LR158R** 

Rigger glove made from selected leather

## **Features**

Rubberised safety cuff with vein patch for extra protection to the wrist area Machine press cut to give consistent quality and size Achieves excellent EN388 score for tear resistance

Palm lined for comfort