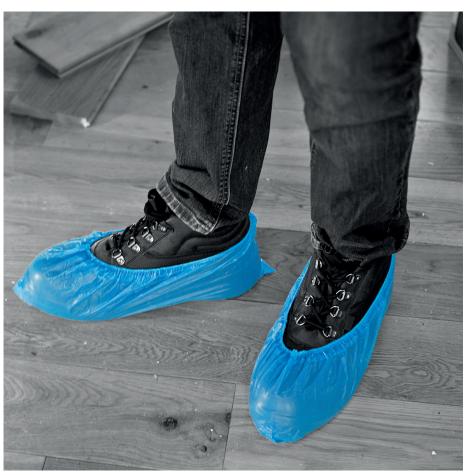

DF01M DF01M

CPE overshoes (14 inch)

## **Features**

Machine-sealed polythene overshoes.

Widely used in the food industry.

Available in blue.

Deeply embossed for non-slip use

| Code   | DF01M      |
|--------|------------|
| Colour | Blue       |
| Sizes  | 36cm / 14" |