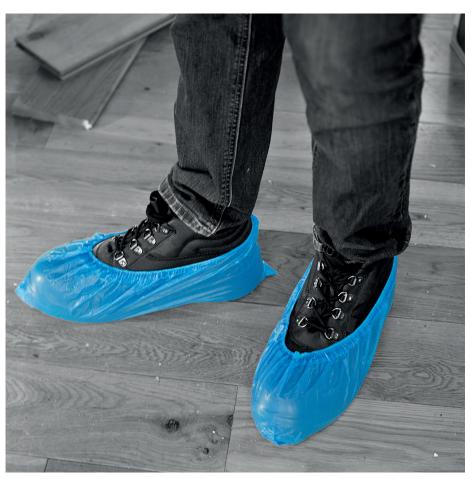

**DF01** DF01

CPE overshoes (14 inch)

## **Features**

Hand-sealed polythene overshoes.

Widely used in the food industry.

Available in blue.

Deeply embossed for non-slip use

| Code   | DF01       |
|--------|------------|
| Colour | Blue       |
| Sizes  | 36cm / 14" |