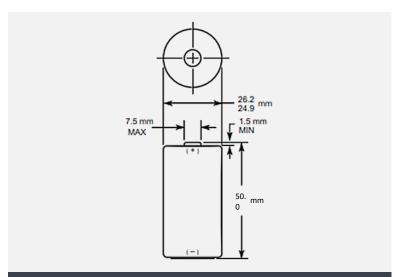

# ALKALINE-MANGANESE DIOXIDE BATTERY

Size: C (LR14) PX1400

Dimensions shown are IEC standards

#### PHYSICAL CHARACTERISTICS

Typical weight 65.0 g (2.5 oz)

26.9 cm3 (1.6 in3) Typical volume

Terminals