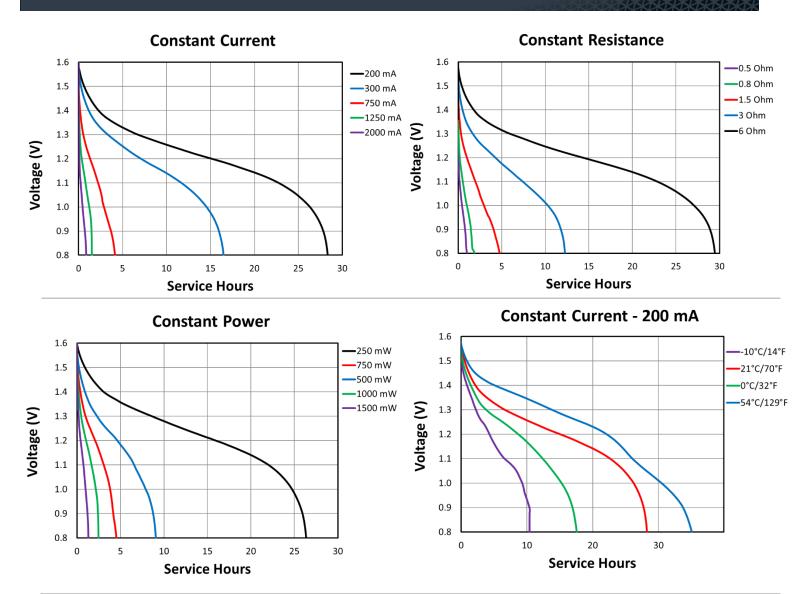

Flat

PROFESSIONAL BATTERIES **Procell Professional batteries** Berkshire Corporate Park Phone: 1-800-544-5454 (Toll-free) www.procell.com

Delivered capacity is dependent on the applied load, operating temperature and cut-off voltage. Please refer to the charts and discharge data shown for examples of the energy/service life that the battery will provide for various load conditions.

This data is subject to change. Performance information is typical. Contact Duracell for the latest information.

# TYPICAL PERFORMANCE

Procell Professional batteries Berkshire Corporate Park Phone: 1-800-544-5454 (Toll-free)

www.procell.com

Delivered capacity is dependent on the applied load, operating temperature and cut-off voltage. Please refer to the charts and discharge data shown for examples of the energy/service life that the battery will provide for various load conditions.