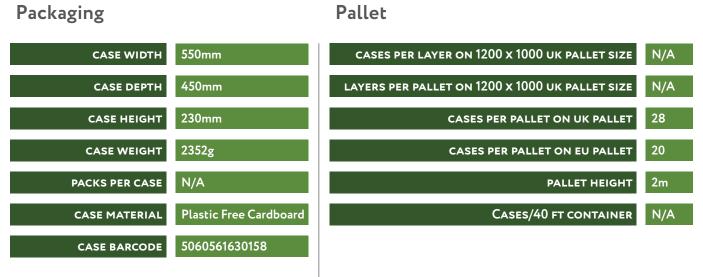

## **Product Specifications**

| SHEETS COUNT | 3200      | SLEEVE PACKAGING  | Recyclable plastic |
|--------------|-----------|-------------------|--------------------|
| PLY          | 2         | SHEETS PER SLEEVE | 160                |
| SHEET SIZE   | 225x215mm | SLEEVES PER CASE  | 20                 |