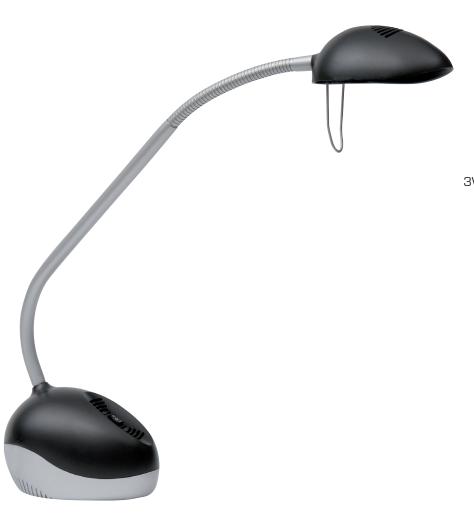

LED technology adapted to a revisited classic model.

Swivelable head for greater ease of use

Dual LED light intensity 3W / 5.5W with diffuser for better brightness

Weighted base for perfect stability

Dual intensity switch on the base

Long-lasting 3.5/5W LED (25000h) that provides quality lighting and low power consumption.

Ergonomic with efficient and quality lighting thanks to its articulated arm and swivel head.

Robust and high quality finish for versatile use in all working environments.

LED technology adapted to a revisited classic model.

| PRODUCT FEATURES            |                                                      |
|-----------------------------|------------------------------------------------------|
| Reference                   | LEDX N                                               |
| EAN                         | 3129710015900                                        |
| Materials                   | Metal / ABS mat                                      |
| Colors                      | Metallic grey / Black                                |
| Light source                | LED                                                  |
| Product dimensions          | Head : length 13 cm x Width 9 cm                     |
|                             | Arm length : 48 cm                                   |
|                             | Base : 3 Kg - I.14 x L.10 x H.11 cm                  |
|                             | Cable length : 180 cm                                |
|                             | Weight : 1,75 Kg                                     |
| Bulb type                   | Included LED                                         |
| Energy class                | А                                                    |
| Bulb's lifetime             | 25000 hours / 30 years                               |
| Electric power/watts        | 3 / 5.5 W                                            |
| Light power                 | 460 Lumens (lm) / 2700 Kelvin (K)                    |
| Color rendering index (CRI) | > 80 Ra                                              |
| Standard                    | EC                                                   |
| Guarantee                   | 3 years                                              |
| Origin                      | French design and development - Manufacturing in PRC |