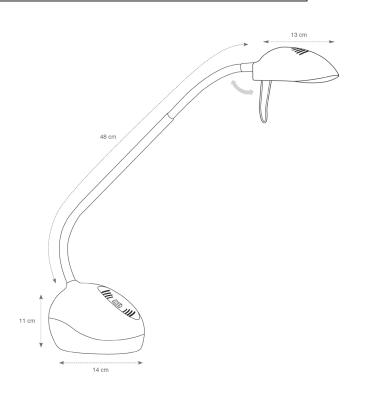

LED technology adapted to a revisited classic model.

| PRODUCT FEATURES            |                                                      |
|-----------------------------|------------------------------------------------------|
| Reference                   | LEDX N                                               |
| EAN                         | 3129710015900                                        |
| Materials                   | Metal / ABS mat                                      |
| Colors                      | Metallic grey / Black                                |
| Light source                | LED                                                  |
| Product dimensions          | Head : length 13 cm x Width 9 cm                     |
|                             | Arm length : 48 cm                                   |
|                             | Base : 3 Kg - I.14 x L.10 x H.11 cm                  |
|                             | Cable length : 180 cm                                |
|                             | Weight : 1,75 Kg                                     |
| Bulb type                   | Included LED                                         |
| Energy class                | А                                                    |
| Bulb's lifetime             | 25000 hours / 30 years                               |
| Electric power/watts        | 3 / 5.5 W                                            |
| Light power                 | 460 Lumens (lm) / 2700 Kelvin (K)                    |
| Color rendering index (CRI) | > 80 Ra                                              |
| Standard                    | EC                                                   |
| Guarantee                   | 3 years                                              |
| Origin                      | French design and development - Manufacturing in PRC |