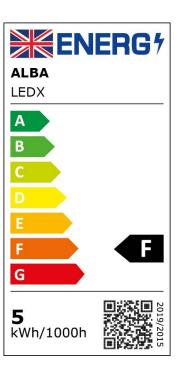

LED technology adapted to a revisited classic model.

| PRODUCT FEATURES            |                                                      |
|-----------------------------|------------------------------------------------------|
| Reference                   | LEDX N                                               |
| EAN                         | 3129710015900                                        |
| Materials                   | Metal / ABS mat                                      |
| Colors                      | Metallic grey / Black                                |
| Light source                | LED                                                  |
| Product dimensions          | Head : length 13 cm x Width 9 cm                     |
|                             | Arm length : 48 cm                                   |
|                             | Base : 3 Kg - I.14 x L.10 x H.11 cm                  |
|                             | Cable length : 180 cm                                |
|                             | Weight : 1,75 Kg                                     |
| Bulb type                   | Included LED                                         |
| Energy class                | А                                                    |
| Bulb's lifetime             | 25000 hours / 30 years                               |
| Electric power/watts        | 3 / 5.5 W                                            |
| Light power                 | 460 Lumens (lm) / 2700 Kelvin (K)                    |
| Color rendering index (CRI) | > 80 Ra                                              |
| Standard                    | EC                                                   |
| Guarantee                   | 3 years                                              |
| Origin                      | French design and development - Manufacturing in PRC |