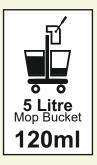

ws

## **USES**

A surface safe multi-surface cleaner, which cleans, freshens and enhances all hard surfaces without leaving a residue. Available both as a concentrate in 5L and 1L pack sizes and as a ready-diluted formulation in a 750ml trigger spray pack.

A viscous, blue liquid with a fresh fragrance and a controlled foam level for easy application, *Multi Surface* Cleaner is ideal for the daily cleaning of general interior surfaces such as desks, chairs, windows, doors, etc.

Suitable for use on wood, glass, plastic, aluminium, stainless steel and other water washable surfaces.

## **DIRECTIONS**

Apply diluted solution using a cloth or trigger spray, work into surface and then rinse or wipe clean.





#### **AREAS OF USE**





Offices

Doors





Windows

Tables

### **DILUTIONS**





Dilute with hot or cold water.