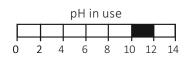

surface cleaner, which cleans, freshens and enhances all hard surfaces without leaving a residue. Available both as a concentrate in 5L and 1L pack sizes and as a ready-diluted formulation in a 750ml trigger spray pack.

A viscous, blue liquid with a fresh fragrance and a controlled foam level for easy application, *Multi Surface* Cleaner is ideal for the daily cleaning of general interior surfaces such as desks, chairs, windows, doors, etc.

Suitable for use on wood, glass, plastic, aluminium, stainless steel and other water washable surfaces.

## **DIRECTIONS**

Apply diluted solution using a cloth or trigger spray, work into surface and then rinse or wipe clean.





#### **AREAS OF USE**





Offices

Doors





Windows

Tables

### **DILUTIONS**





Dilute with hot or cold water.