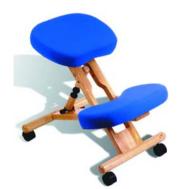

# **KNEELING CHAIR**

OTHER

Use (Light): 3 Hours Per Day

## **Bullet Points:**

- Ideal for light office use
- Angle and height adjustment for maximum comfort
- Classic European design with wooden frame
- Polyacrylic fabric for durability
- Rated to 90 kg /200 lbs
- Requires easy self assembly

## Text:

Classic designed kneeling chair. Encourages a more ergonomic posture and distributes the users weight across the body more evenly than a standard chair.