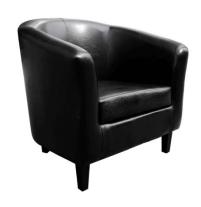

# **TUB**

## **Bullet Points:**

- ■Tub chair in faux leather
- ■Elegant wooden feet
- Smooth curved backrest and padded seat
- Perfect for breakout and / or reception areas
- Minor assembly required

## Text:

Stylish Tub chair upholstered in faux leather. Accompanying elegant wooden feet and featuring a smooth curved backrest and padded seat cushion. Perfect for breakout and / or reception areas