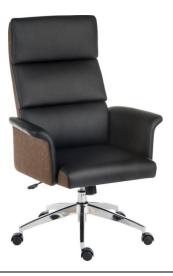

## **ELEGANCE HIGH**

EXECUTIVE

Use (General): Hours Per Day: 8

## **Bullet Points:**

- Gull wing armed high back executive chair
- Supple leather look upholstery
- Contrasting cross-woven accent fabric
- "Mid century" styling
- 150kg rated gas lift
- Requires easy self assembly
- Available in black with chocolate or cream with chocolate