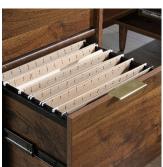

## **FURNITURE**

- Beautifully appointed L-shaped desk in Grand
   Walnut finish
  - Smart Mid Century styling
- Can be assembled with the return or either the left or right hand side
  - 360 degree all round finish
  - Slide out keyboard/mouse shelf
  - Two drawers for letter size hanging files
    - •Three storage drawers
      - Solid wood feet
    - Smart brass handles
    - Plenty of additional storage space
  - Cable ports and "pass through" points for cable tidiness
  - N.B Drill required to complete pilot holes during assembly