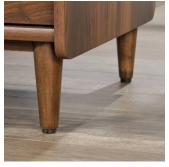

## **FURNITURE**

- Beautifully appointed L-shaped desk in Grand
   Walnut finish
  - Smart Mid Century styling
- Can be assembled with the return or either the left or right hand side
  - 360 degree all round finish
  - Slide out keyboard/mouse shelf
  - Two drawers for letter size hanging files
    - •Three storage drawers
      - Solid wood feet
    - Smart brass handles
    - Plenty of additional storage space
  - Cable ports and "pass through" points for cable tidiness
  - N.B Drill required to complete pilot holes during assembly