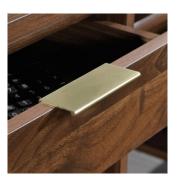

## **FURNITURE**

- Beautifully appointed L-shaped desk in Grand
   Walnut finish
  - Smart Mid Century styling
- Can be assembled with the return or either the left or right hand side
  - 360 degree all round finish
  - Slide out keyboard/mouse shelf
  - Two drawers for letter size hanging files
    - •Three storage drawers
      - Solid wood feet
    - Smart brass handles
    - Plenty of additional storage space
  - Cable ports and "pass through" points for cable tidiness
  - N.B Drill required to complete pilot holes during assembly