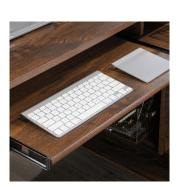

## **FURNITURE**

- Beautifully appointed L-shaped desk in Grand
   Walnut finish
  - Smart Mid Century styling
- Can be assembled with the return or either the left or right hand side
  - 360 degree all round finish
  - Slide out keyboard/mouse shelf
  - Two drawers for letter size hanging files
    - •Three storage drawers
      - Solid wood feet
    - Smart brass handles
    - Plenty of additional storage space
  - Cable ports and "pass through" points for cable tidiness
  - N.B Drill required to complete pilot holes during assembly