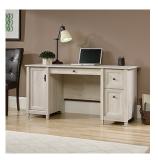

# CHALKED WOOD COMPUTER DESK

#### Features:

- Chalked wood computer desk
- •Flip-down moulding reveals slide-out keyboard/mouse shelf with metal runners and safety stops.
- Two drawers with metal runners and safety stops.
- Lower drawer holds letter or A4 hanging files.
- Storage area behind door holds vertical CPU tower and has an adjustable shelf.
- Metal handles
- Cable management system
- Solid wood accents.
- Chalked Chestnut finish.