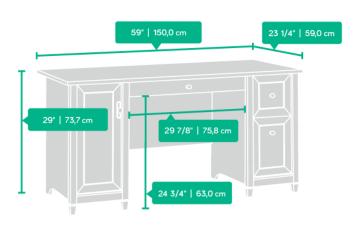

### **Dimensions:**

| Width          | 150 cm    |
|----------------|-----------|
| Depth          | 59 cm     |
| Height         | 73.7 cm   |
| Carton Height  | 11.3 cm   |
| Carton Width   | 166.7 cm  |
| Carton Depth   | 61.9 cm   |
| Box Volume     | 0.116 cbm |
| Weight (gross) | 60.32 kg  |