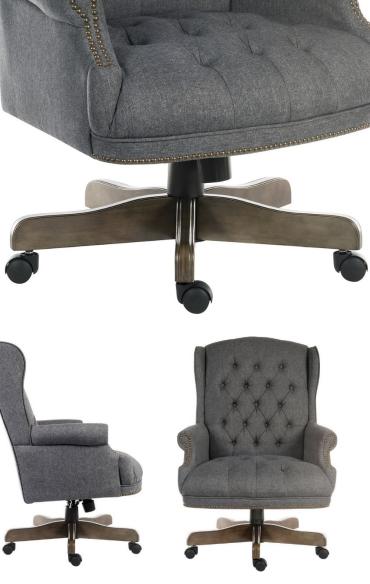

## **PRODUCT SHEET**

**EXECUTIVE** 

Use (General): 8 Hours Per Day

 Super larger button-tufted grey fabric executive armchair

8 way hand tied coil construction seat
Hand applied "antique" brass nail-head trim

• Elegant 5 star base in driftwood finish

Gas lift seat height adjustment

• Reclining function with tilt tension

• Requires minor easy self assembly

| Seat Width       | 58 cm    |
|------------------|----------|
| Seat Depth       | 51 cm    |
| Seat Height      | 48-56 cm |
| Back Height      | 66 cm    |
| Back Width (max) | 51 cm    |
| Carton Depth     | 65 cm    |
| Carton Width     | 101 cm   |
| Carton Height    | 77 cm    |
| Box Volume       | 0.51 cbm |
| Net Weight       | 26 kg    |
| Gross Weight     | 30 kg    |
|                  |          |