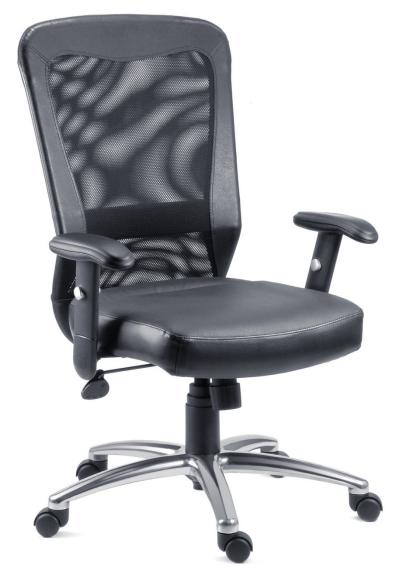

## BREEZE PRODUCT SHEET

**MESH** 

Use (General): 8 Hours Per Day

 Contemporary executive mesh back chair
Bonded leather seat with leather surrounded aerated mesh backrest

•Height adjustable armrests

•Gas lift seat height adjustment

•Reclining function with tilt tension

•Requires easy self assembly

| Seat Width    | 48 cm    |
|---------------|----------|
| Seat Depth    | 51 cm    |
| Seat Height   | 48-56cm  |
| Back Height   | 58 cm    |
| Back Width    | 53 cm    |
| Carton Depth  | 65 cm    |
| Carton Width  | 75 cm    |
| Carton Height | 30 cm    |
| Box Volume    | 0.15 cbm |
| Net Weight    | 15 kg    |
| Gross Weight  | 18 kg    |

The mesh lumbar 'tension' can be adjusted

- Arm height will allow the chair to fit under a desk/table of 62 cm high.
- Suggested maximum user weight: 115 kg

N.B: All measurements are approximate