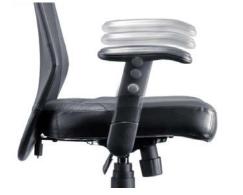

## BREEZE PRODUCT SHEET

**MESH** 

Use (General): 8 Hours Per Day

 Contemporary executive mesh back chair
Bonded leather seat with leather surrounded aerated mesh backrest

•Height adjustable armrests

•Gas lift seat height adjustment

The mesh lumbar 'tension' can be adjusted

- Arm height will allow the chair to fit under a desk/table of 62 cm high.
- Suggested maximum user weight: 115 kg

N.B: All measurements are approximate