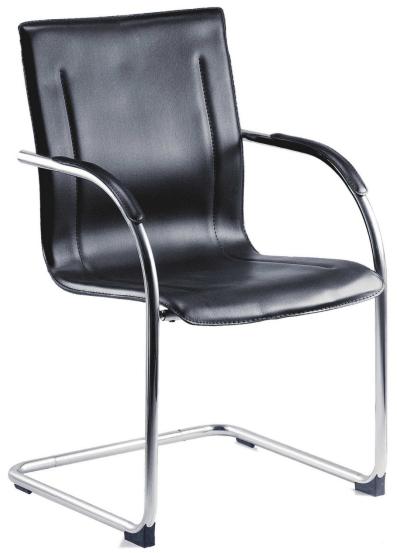

## **Teknik GUEST PRODUCT SHEET** RECEPTION & BREAKOUT Use (Moderate ): **5** Hours Per Day

•Contemporary leather effect reception chair •Wipe clean finish •Polished chrome cantilever frame •Stylish "single shell" frame •Requires easy self assembly •Sold in packs of 5 or singles