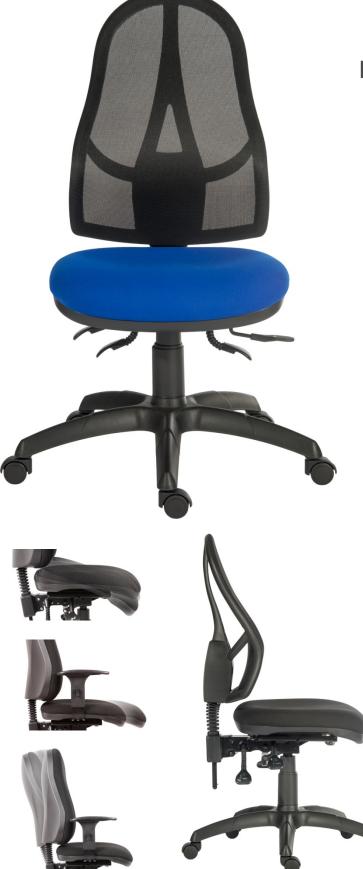

## ERGO COMFORT MESH PRODUCT SHEET OPERATOR

Use (Sustained): 24 Hours Per Day

•Ergonomic mesh back executive operator chair •4 lever asynchronous mechanism •Seat slide •Forward ergo tilt seat •Posture curve mesh backrest •Durable fabric seat •Back angle and height adjustment •Gas lift seat height adjustment •150 kg rated gas lift •Accepts optional adjustable armrests •Requires easy self assembly •Available from stock in blue or black fabric

| Seat Width       | 50 cm     |
|------------------|-----------|
| Seat Depth       | 47 cm     |
| Seat Height      | 52-64 cm  |
| Back Height      | 57 cm     |
| Back Width (max) | 43 cm     |
| Carton Depth     | 40 cm     |
| Carton Width     | 72 cm     |
| Carton Height    | 67 cm     |
| Box Volume       | 0.193 cbm |
| Net Weight       | 15.3 kg   |
| Gross Weight     | 16.3 kg   |