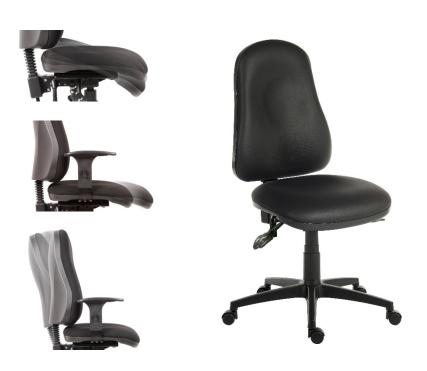

## **PRODUCT SHEET**

**OPERATOR** 

Use (Sustained): 24 Hours Per Day

Wipe clean ergonomic high back executive operator chair

•4 lever asynchronous mechanism

Seat slide

•Forward ergo tilt seat (limited)

Posture curve backrest

•Back angle and height adjustment

•Gas lift seat height adjustment

•150 kg rated gas lift

•Accepts optional adjustable armrests

 Available from stock in a black or blue wipe clean finish

•Requires easy self assembly