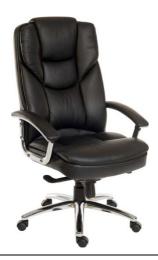

## SKYLINE

EXECUTIVE

Use (General): 8 Hours Per Day

#### **Bullet Points:**

- •Luxury Italian leather faced executive armchair
- •Ergonomic knee tilt mechanism with weight tension control and lockable tilt function
- •Steel framed armrests
- •Soft padded arm caps
- Solid steel base
- •Gas lift height adjustment
- •Requires easy self assembly

#### Text:

Luxury Italian leather faced chair with steel framed armrests and solid steel 5 star base.