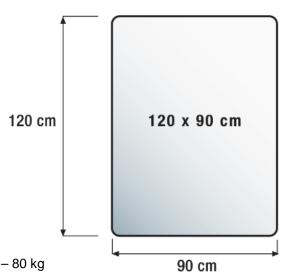

## **PRODUCT SHEET**

• APET chair and floor protection mat

• 90 x 120 cm

Manufactured from eco-friendly, highly sustainable
APET material (easily recyclable)

· Smooth back for hard floors

 Durable and protective barrier against damage caused to hard floors by chairs on castors

Compatible with under floor heating systems

• Emission free

•100% recyclable

•Manufactured in the UK with 50% of the manufacturing site's energy derived from renewable sources

5 Year Limited Warranty

Recommended max weight including user and chair - 80 kg