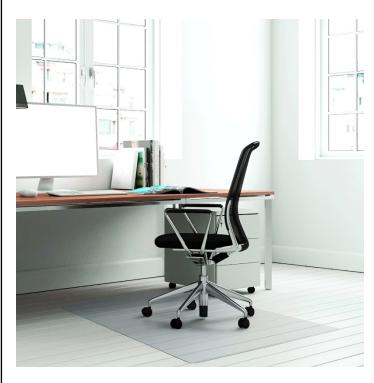

## APET CHAIR MAT (90 x 120) - HARD FLOOR

## **PRODUCT SHEET**

• APET chair and floor protection mat

• 90 x 120 cm

Manufactured from eco-friendly, highly sustainable
APET material (easily recyclable)

· Smooth back for hard floors

 Durable and protective barrier against damage caused to hard floors by chairs on castors