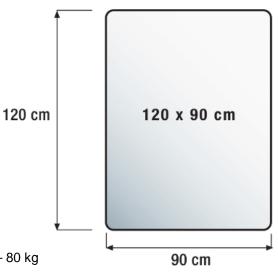

## **PRODUCT SHEET**

APET chair and floor protection mat for carpets up to
9 mm thick

• 90 x 120 cm

Manufactured from eco-friendly, highly sustainable
APET material (easily recyclable)

• Gripper backed for carpets

•Manufactured in the UK with 50% of the manufacturing site's energy derived from renewable sources

• 5 Year Limited Warranty

Recommended max weight including user and chair - 80 kg