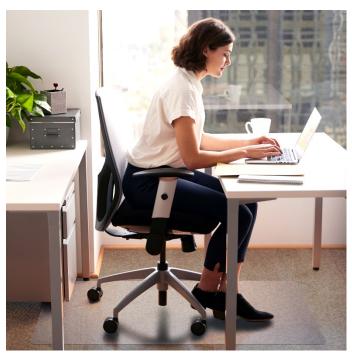

## **PRODUCT SHEET**

APET chair and floor protection mat for carpets up to
9 mm thick

• 90 x 120 cm

Manufactured from eco-friendly, highly sustainable
APET material (easily recyclable)

• Gripper backed for carpets

 Durable and protective barrier against damage caused to carpets by chairs on castors

 Provides a rigid, ergonomic easy-glide surface for castor based chairs

•High impact resistance for premium performance