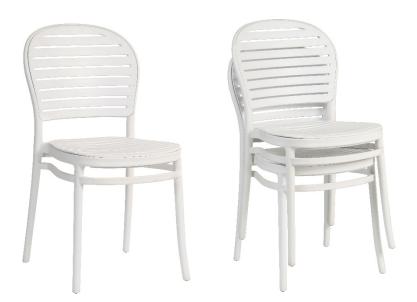

## RECEPTION/BREAKOUT

Use (General): 8 Hours Per Day

- Stylish café-style chair
- No assembly required
- Suitable for both indoor and outdoor use
  - Wipe clean finish
  - •Stacks for easy space saving storage (up to 4 units)
    - •Ideal for canteen/breakout areas
      - · Available from stock in white
  - Matching table and armchair available
    - Boxed and sold in 2's