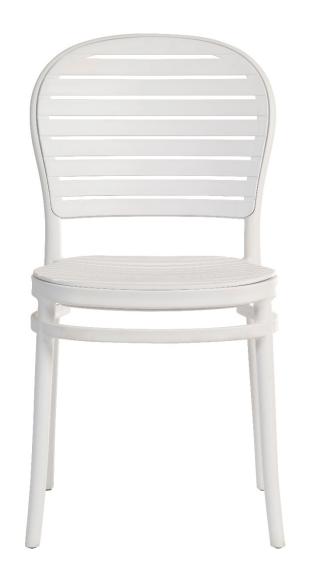

## SKANDI CAFÉ CHAIR PRODUCT SHEET

## RECEPTION/BREAKOUT

Use (General): 8 Hours Per Day

- Stylish café-style chair
- No assembly required
- Suitable for both indoor and outdoor use
  - Wipe clean finish
  - •Stacks for easy space saving storage (up to 4 units)
    - •Ideal for canteen/breakout areas
      - · Available from stock in white
  - Matching table and armchair available
    - Boxed and sold in 2's