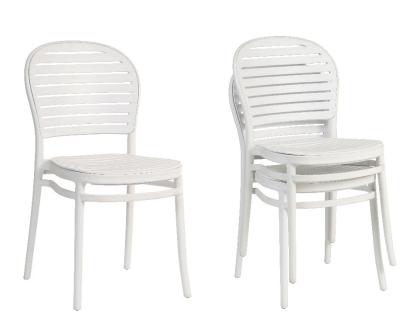

## **SKANDI CAFÉ CHAIR**

## **PRODUCT SHEET**

**RECEPTION/BREAKOUT** 

Use (General): 8 Hours Per Day

- Stylish café-style chair
- No assembly required
- Suitable for both indoor and outdoor use
  - Wipe clean finish

•Stacks for easy space saving storage

(up to 4 units)

•Ideal for canteen/breakout areas

• Available from stock in white

• Matching table and armchair available

Boxed and sold in 2's

| Seat Width (max)          | 43 cm     |
|---------------------------|-----------|
| Seat Depth                | 43 cm     |
| Seat Height               | 46 cm     |
| Back Height               | 42 cm     |
| Back Width (max)          | 45 cm     |
| Overall Width             | 45 cm     |
| Carton Depth (2 per box)  | 48 cm     |
| Carton Width (2 per box)  | 65 cm     |
| Carton Height (2 per box) | 99 cm     |
| Box Volume (2 per box)    | 0.309 cbm |
| Weight (Net)              | 10.5 kg   |
| (Gross)                   | 13 kg     |