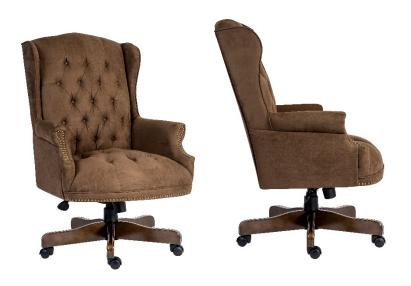

## **CHAIRMAN SUEDE EFFECT**

## **PRODUCT SHEET**

**EXECUTIVE** 

Use (General): 8 Hours Per Day

- Super large button-tufted fabric executive armchair
  - Suede effect finish
  - 8 way hand tied coil construction seat
- •Hand applied "antique" brass nail-head trim
  - Elegant 5 star base in driftwood finish
    - · Gas lift seat height adjustment
    - Reclining function with tilt tension
    - Requires minor easy self assembly