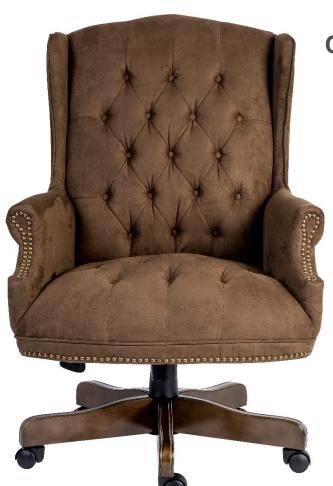

## **CHAIRMAN SUEDE EFFECT**

## **PRODUCT SHEET**

**EXECUTIVE** 

Use (General): 8 Hours Per Day

- Super large button-tufted fabric executive armchair
  - Suede effect finish
  - 8 way hand tied coil construction seat
- •Hand applied "antique" brass nail-head trim
  - Elegant 5 star base in driftwood finish
    - · Gas lift seat height adjustment
    - Reclining function with tilt tension
    - Requires minor easy self assembly