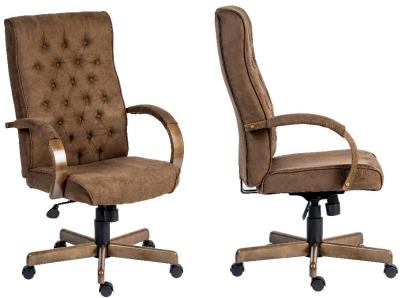

## **PRODUCT SHEET**

**EXECUTIVE** 

Use (General): 8 Hours Per Day

•Traditional styled executive armchair

• Suede effect finish

Button tufted backrest

Driftwood effect wooden arms and base

•Gas lift seat height adjustment

•Reclining function with tilt tension

•Requires easy self assembly

| Seat Width    | 52 cm     |
|---------------|-----------|
| Seat Depth    | 51 cm     |
| Seat Height   | 43-53 cm  |
| Back Height   | 68 cm     |
| Back Width    | 53 cm     |
| Carton Depth  | 80 cm     |
| Carton Width  | 65.5 cm   |
| Carton Height | 36 cm     |
| Box Volume    | 0.189 cbm |
| Net Weight    | 17.7 kg   |
| Gross Weight  | 19.8 kg   |