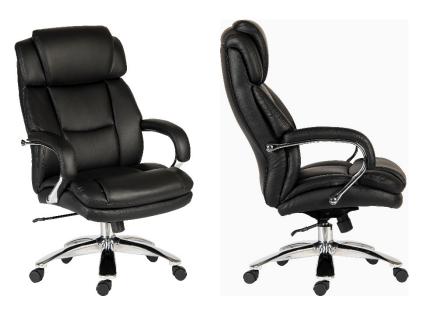

## **EXECUTIVE**

Use (General): 24 Hours Per Day

Extreme heavy duty (35 stone) chairSuitable for 24 hour use

Bonded leather faced and generously sized seat and backrest

•Large heavy duty gas lift and castors

•Tilt function with tension control

 Stylish chrome armrests with soft pads for additional comfort

Large reinforced base for added strength and stability

Requires easy self assembly

| Seat Width       | 59 cm     |
|------------------|-----------|
| Seat Depth       | 50 cm     |
| Seat Height      | 51-60 cm  |
| Back Height      | 71 cm     |
| Back Width (max) | 64 cm     |
| Overall Width:   | 72 cm     |
| Carton Depth     | 45 cm     |
| Carton Width     | 92 cm     |
| Carton Height    | 71 cm     |
| Box Volume       | 0.294 cbm |
| Net Weight       | 30.1 kg   |
| Gross Weight     | 33.1 kg   |
|                  |           |

- Arm height will allow the chair to fit under a desk/table of 73 cm high.
- Suggested maximum user weight 222 kg

N.B: All measurements are approximate