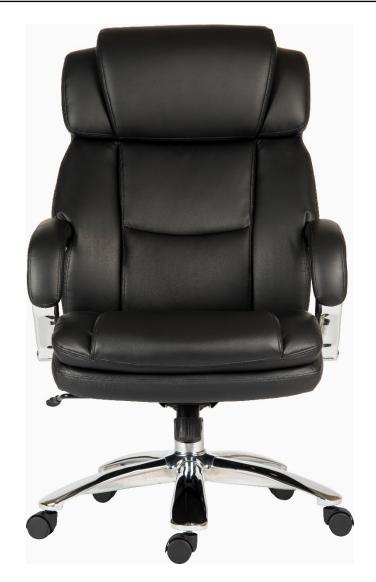

## **EXECUTIVE**

Use (General): 24 Hours Per Day

Extreme heavy duty (35 stone) chairSuitable for 24 hour use

Bonded leather faced and generously sized seat and backrest

•Large heavy duty gas lift and castors

•Tilt function with tension control

 Stylish chrome armrests with soft pads for additional comfort

Large reinforced base for added strength and stability

Requires easy self assembly

| Seat Width       | 59 cm     |
|------------------|-----------|
| Seat Depth       | 50 cm     |
| Seat Height      | 51-60 cm  |
| Back Height      | 71 cm     |
| Back Width (max) | 64 cm     |
| Overall Width:   | 72 cm     |
| Carton Depth     | 45 cm     |
| Carton Width     | 92 cm     |
| Carton Height    | 71 cm     |
| Box Volume       | 0.294 cbm |
| Net Weight       | 30.1 kg   |
| Gross Weight     | 33.1 kg   |
|                  |           |

- Arm height will allow the chair to fit under a desk/table of 73 cm high.
- Suggested maximum user weight 222 kg

N.B: All measurements are approximate