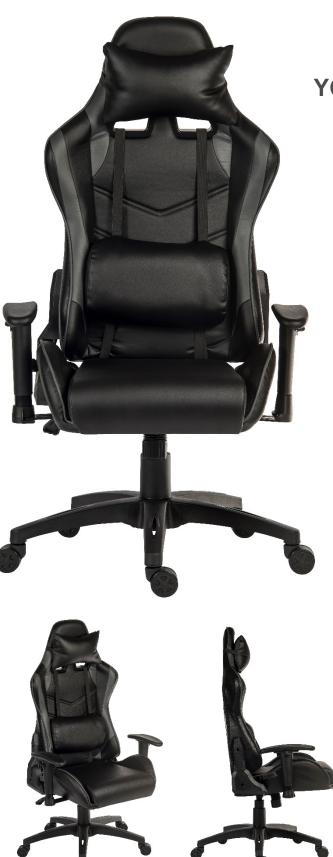

## YOKOHAMA GAMING CHAIR PRODUCT SHEET

EXECUTIVE

Use (General): 8 Hours Per Day

Black PU & PVC Covered contrasting materials
Adjustable Padded Arms (7cm travel)

Racing styled Back Design
Integrated Sturdy Back frame
155° reclining and 17° rock movement

Lumbar and Head Pillow for added support

Smooth and quiet Wheel styled Castors
Gas lift seat height adjustment
Requires easy self assembly

| Seat Width       | 52 cm<br>With Arms 68.5 cm |
|------------------|----------------------------|
| Seat Depth       | 50 cm                      |
| Seat Height      | 45-57 cm                   |
| Back Height      | 79 cm                      |
| Back Width (max) | 52 cm                      |
| Carton Depth     | 32 cm                      |
| Carton Width     | 65 cm                      |
| Carton Height    | 84 cm                      |
| Box Volume       | 0.175 cbm                  |
| Net Weight       | 19 kg                      |
| Gross Weight     | 20.9 kg                    |

- Arm height will allow the chair to fit under a desk/table of 72 cm high.

- Suggested maximum user weight 120 kg