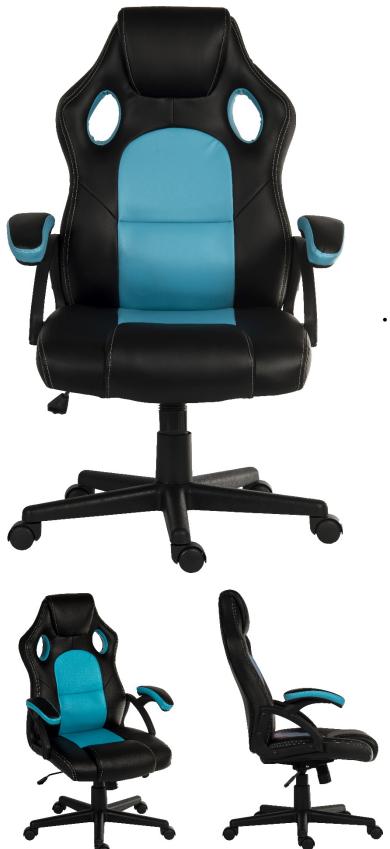

## KYOTO GAMING CHAIR BLUE

## **EXECUTIVE**

Use (General): 8 Hours Per Day

- Contemporary gaming chair in black and blue
  - Wipe clean PU/PVC finish
  - Racing style backrest design
- Stylish contrast detailing on seat and backrest
  - Fixed padded arms for additional comfort
    - •Gas lift seat height adjustment
    - •Reclining function with tilt tension
      - •Requires easy self assembly