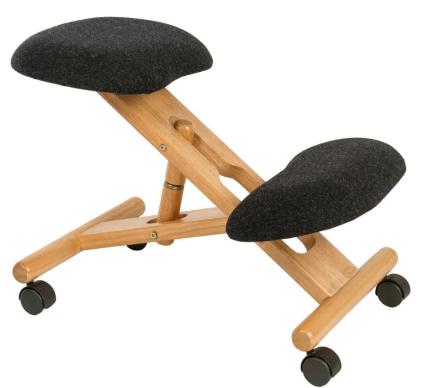

## PRODUCT SHEET

OTHER

Use (Light): 3 Hours Per Day

•Classic designed wooden kneeling stool in charcoal fabric •Encourages a more ergonomic posture •Angle and height adjustment for maximum comfort •Ideal for light office use •Requires easy self assembly

| Seat Width     | 39 cm     |
|----------------|-----------|
| Seat Depth     | 29 cm     |
| Seat Height    | 50-60 cm  |
| Overall Width  | 45 cm     |
| Overall Depth  | 62 cm     |
| Overall Height | 60 cm     |
| Carton Depth   | 16 cm     |
| Carton Width   | 69 cm     |
| Carton Height  | 46 cm     |
| Box Volume     | 0.054 cbm |
| Net Weight     | 7 kg      |
| Gross Weight   | 8 kg      |
|                |           |