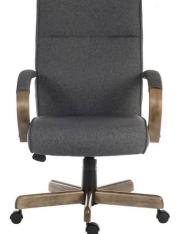

## **PRODUCT SHEET**

**EXECUTIVE** 

Use (General): 8 Hours Per Day

- Executive grey fabric armchair with matching padded arm covers
  - Driftwood effect wooden arms and base
    - •Reclining function with tilt tension
      - •Gas lift seat height adjustment
      - Requires easy self assembly