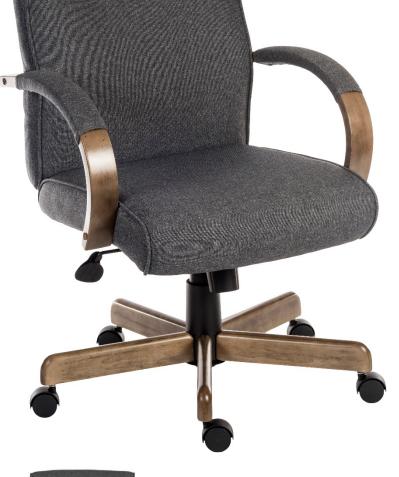

## **PRODUCT SHEET**

**EXECUTIVE** 

Use (General): 8 Hours Per Day

- Executive grey fabric armchair with matching padded arm covers
  - Driftwood effect wooden arms and base
    - •Reclining function with tilt tension
      - •Gas lift seat height adjustment
      - Requires easy self assembly

| Seat Width       | 50 cm      |
|------------------|------------|
| Seat Depth       | 50 cm      |
| Seat Height      | 47-56 cm   |
| Back Height      | 59 cm      |
| Back Width (max) | 50 cm      |
| Carton Depth     | 70 cm      |
| Carton Width     | 35 cm      |
| Carton Height    | 65.5 cm    |
| Box Volume       | 0.1604 cbm |
| Net Weight       | 16 kg      |
| Gross Weight     | 17.8 kg    |
|                  |            |

- Arm height will allow the chair to fit under a desk/table of 68 cm high.
- Suggested maximum user weight 115 kg

N.B: All measurements are approximate