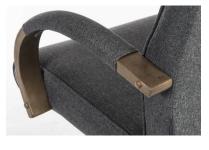

## **PRODUCT SHEET**

**EXECUTIVE** 

Use (General): 8 Hours Per Day

- Executive grey fabric armchair with matching padded arm covers
  - Driftwood effect wooden arms and base
    - •Reclining function with tilt tension
      - •Gas lift seat height adjustment
      - Requires easy self assembly