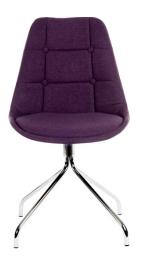

# **BREAKOUT CHAIR**

**RECEPTION & BREAKOUT** 

Use (General): Hours Per Day N/A

#### **Bullet Points:**

- Modern upholstered breakout chair
- Stylish bright chrome legs (fixed)
- Soft "brushed" fabric
- · Boxed and sold in 2's
- Available from stock in plum or graphite
- Limited assembly required