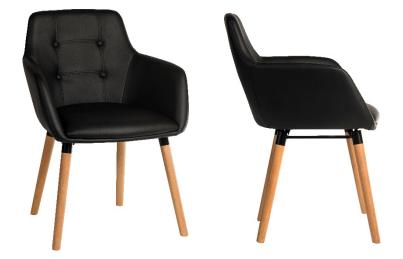

## **RECEPTION & BREAKOUT**

Use (General): N/A

- Contemporary reception chair
  - Wipe clean finish
  - Modern oak legs
  - •Boxed and sold in 2's
- · Available from stock in black
- · Available from stock in black