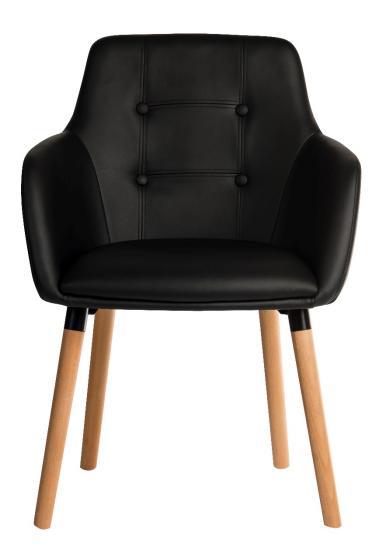

## **RECEPTION & BREAKOUT**

Use (General): N/A

- Contemporary reception chair
  - Wipe clean finish
  - Modern oak legs
  - •Boxed and sold in 2's
- · Available from stock in black
- · Available from stock in black