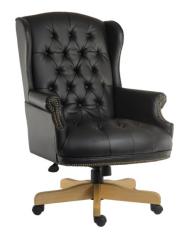

# **Bullet Points:**

- •Large button tufted bonded leather faced executive chair
- 8 way hand tied coil construction seat
- •Hand applied "antique" brass nail-head trim
- •Elegant 5 star base in light wood finish
- •Gas lift seat height adjustment
- •Reclining function with tilt tension
- Requires easy self assembly

## Text:

Super large traditional executive armchair finished in genuine button tufted bonded leather facings. Authentic hand tied coil construction. Features a gas seat height adjustment and reclining function with tilt tension control