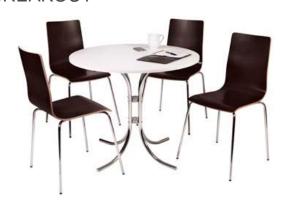

# **LOFT BISTRO SET**

**RECEPTION & BREAKOUT** 

Use (Moderate): 5 Hours Per Day

## **Bullet Points:**

- •Bistro set comprising of a white table and four wenge coloured chairs
- •Stylish modern design
- Perfect for use in canteen and breakout areas
- Exposed ply accent on chairs
- •Wipe clean table
- •Chrome frame on table and chairs
- •Requires easy self assembly