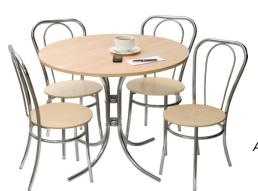

## **BISTRO DELUXE CHAIR PRODUCT SHEET**

## **RECEPTION & BREAKOUT**

Use (Moderate): 5

•Stylish Bistro chair

•Polished solid wood seat

•Chrome frame

• Ideal for breakout areas

• Requires easy self assembly

•Sold in packs of 4 or singles

Also available as part of the Bistro Set Deluxe set

- Suggested maximum user weight: 100 kg

N.B: All measurements are approximate