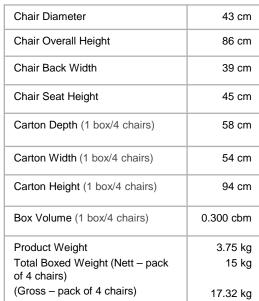

| Chair Diameter                               | 43 cm     |
|----------------------------------------------|-----------|
| Chair Overall Height                         | 86 cm     |
| Chair Back Width                             | 39 cm     |
| Chair Seat Height                            | 45 cm     |
| Carton Depth (1 box/4 chairs)                | 58 cm     |
| Carton Width (1 box/4 chairs)                | 54 cm     |
| Carton Height (1 box/4 chairs)               | 94 cm     |
| Box Volume (1 box/4 chairs)                  | 0.300 cbm |
| Product Weight                               | 3.75 kg   |
| Total Boxed Weight (Nett – pack of 4 chairs) | 15 kg     |
| (Gross – pack of 4 chairs)                   | 17.32 kg  |