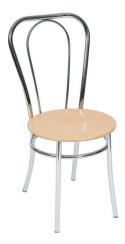

# **BISTRO DELUXE CHAIR**

**RECEPTION & BREAKOUT** 

Use (Moderate): 5 Hours Per Day

## **Bullet Points:**

- •Stylish Bistro chair
- Polished solid wood seat
- •Chrome frame
- Ideal for breakout areas
- · Requires easy self assembly

#### Text:

Bistro chair with chrome steel frame and polished light wooden seat. Suitable for commercial use