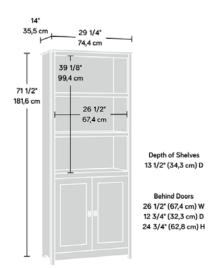

| Width          | 74.4 cm   |
|----------------|-----------|
| Height         | 181.6 cm  |
| Depth          | 35.5 cm   |
| Carton Height  | 13.3 cm   |
| Carton Width   | 199.1 cm  |
| Carton Depth   | 42.9 cm   |
| Box Volume     | 0.113 cbm |
| Weight (gross) | 46.6 kg   |