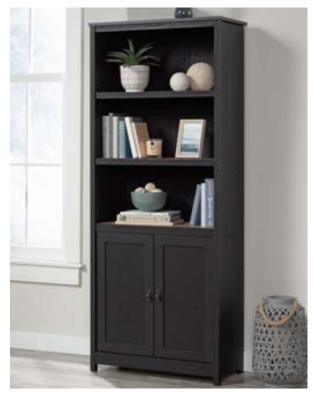

## SHAKER STYLE BOOKCASE WITH DOORS RAVEN OAK

## **FURNITURE**

- Shaker style bookcase in Raven Oak effect finish
  with Lintel Oak coloured accents
- Three adjustable shelves for flexible storage options
  - Hidden storage behind doors
  - Quick and easy assembly with patented slide-on mouldings
  - Matching Shaker Style desk and Shaker L-Shaped desk also available